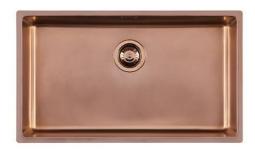

# Sink KE - R15 Vintage Copper

Kitchen Sinks Code: 2157 888

#### **DETAILS**

| Coloring               | Copper                                                          |
|------------------------|-----------------------------------------------------------------|
| Edge/Installation Type | Undermount                                                      |
| Finish                 | PVD                                                             |
| Material               | AISI 304 stainless steel                                        |
| Texture                | Vintage                                                         |
| Base                   | 80 cm                                                           |
| Dimensions             | 750 x 440 mm                                                    |
| Standard fittings      | Fixing hooks, gasket, drain, overflow and siphon, boxed packing |
| Mixer holes            | No standard holes                                               |
|                        |                                                                 |