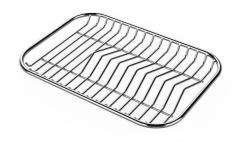

### **OPTIONAL ACCESSORIES**

Cestello inox 8612 000

Glass chopping board 8631 300

HPDE Chopping board 8657 001

HPDE Twin chopping board 8644 101

Stainless steel plate rack 8100 154

8100 303 \* only in combination with the accessory 8644 101

Stainless steel plate rack

White basket 8612 100

**White bowl** 8153 100

Graters kit with ring-holder and food collection tray

8159 101

\* only in combination with the accessory 8644 101

Stainless steel perforated tray