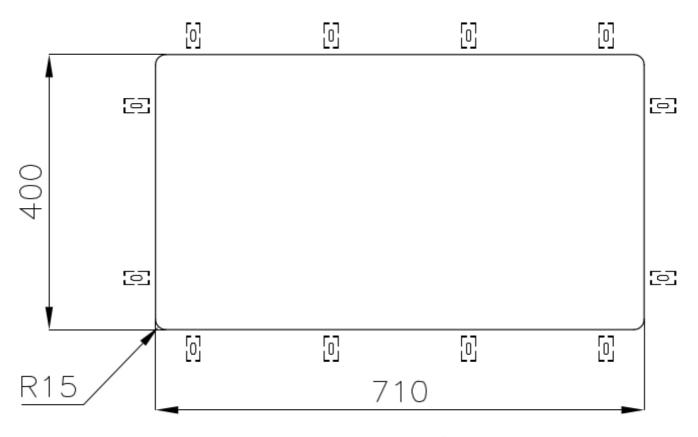

|
| Perimetral overflow       | The overflow is always a security on the Foster sinks that prevents the overflow of water in case of oversights. The perimeter drain solution improves aesthetics thanks to its square and essential shape.                                                                                                                                 |
| Small radius              | Bowls with squared shapes with a modern design and an increased capacity, for a minimal aesthetics connected with an extreme practicity.                                                                                                                                                                                                    |



## **TECHNICAL DATA**





# Foster ==



Cut out size Dimensioni per foratura top

## **GALLERY**







# Foster ==

### **OPTIONAL ACCESSORIES**



Cestello inox 8612 000



Glass chopping board 8631 300



HPDE Chopping board 8657 001



HPDE Twin chopping board 8644 101



Stainless steel plate rack 8100 154



8100 303 \* only in combination with the accessory 8644 101

Stainless steel plate rack



White basket 8612 100



**White bowl** 8153 100



Graters kit with ring-holder and food collection tray

8159 101

\* only in combination with the accessory 8644 101





Stainless steel perforated tray

8151 000

\* only in combination with the accessory 8644 101



Stainless steel plate rack

8100 201

### **RECOMMENDED PAIRINGS**



**Mixer Tap Omega Copper** 

8497 400