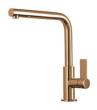

|



## **TECHNICAL DATA**





# Foster ==



Cut out size Dimensioni per foratura top

## **GALLERY**







# Foster ==

### **OPTIONAL ACCESSORIES**



Cestello inox 8612 000



Glass chopping board 8631 300



HPDE Chopping board 8657 001



HPDE Twin chopping board 8644 101



Stainless steel plate rack 8100 154



8100 303 \* only in combination with the accessory 8644 101

Stainless steel plate rack



White basket 8612 100



**White bowl** 8153 100



Graters kit with ring-holder and food collection tray

8159 101

\* only in combination with the accessory 8644 101





Stainless steel perforated tray

8151 000

\* only in combination with the accessory 8644 101



Stainless steel plate rack

8100 201

### **RECOMMENDED PAIRINGS**



**Mixer Tap Omega Copper** 

8497 400