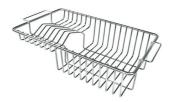

### **OPTIONAL ACCESSORIES**

Cestello inox 8612 000

Glass chopping board 8631 300

HPDE Chopping board 8657 001

HPDE Twin chopping board 8644 101

Stainless steel plate rack 8100 154

8100 303 \* only in combination with the accessory 8644 101

Stainless steel plate rack

White basket 8612 100

**White bowl** 8153 100

Graters kit with ring-holder and food collection tray

8159 101

\* only in combination with the accessory 8644 101

Stainless steel perforated tray