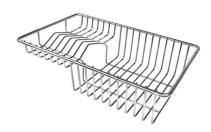

### **OPTIONAL ACCESSORIES**

Cestello inox 8612 000

Glass chopping board 8631 300

HPDE Chopping board 8657 001

HPDE Twin chopping board 8644 101

Stainless steel plate rack 8100 154

8100 303 \* only in combination with the accessory 8644 101

Stainless steel plate rack

White basket 8612 100

**White bowl** 8153 100

Graters kit with ring-holder and food collection tray

8159 101

\* only in combination with the accessory 8644 101

Stainless steel perforated tray