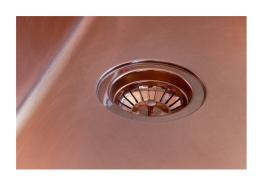

| Built-in hole             | View technical data sheet                                                                                                                                                                                                                                                                                                                   |
|---------------------------|---------------------------------------------------------------------------------------------------------------------------------------------------------------------------------------------------------------------------------------------------------------------------------------------------------------------------------------------|
| Drainer                   | No                                                                                                                                                                                                                                                                                                                                          |
| Width                     | 75 cm                                                                                                                                                                                                                                                                                                                                       |
| Bowl dimension            | 710 x 400 mm                                                                                                                                                                                                                                                                                                                                |
| Number of bowls           | 1 bowl                                                                                                                                                                                                                                                                                                                                      |
| Waste fitting             | 3,5" drain                                                                                                                                                                                                                                                                                                                                  |
| FEATURES                  |                                                                                                                                                                                                                                                                                                                                             |
| VINTAGE PVD               | The prestigious PVD finish combines with the care for detail of the Vintage finish, to create a combination of unique elegance.                                                                                                                                                                                                             |
| Copper                    | The Copper finish is obtained by treating steel with a physical process called PVD (Phisical Vacuum Deposition) which deposits particles of noble metals on the surface. The result is a unique and refined aesthetic effect, and an improvement of the mechanical properties of the steel which is more resistant to impact and scratches. |
| Basket 3,5" waste fitting | The drain is equipped with a large 3.5" drain, with the practical basket cap that prevents the discharge of solid parts.                                                                                                                                                                                                                    |
| High thickness            | Imm thick steel. A significant thickness, which guarantees the maximum sturdiness and durability.                                                                                                                                                                                                                                           |
| Perimetral overflow       | The overflow is always a security on the Foster sinks that prevents the overflow of water in case of oversights. The perimeter drain solution improves aesthetics thanks to its square and essential shape.                                                                                                                                 |
| Small radius              | Bowls with squared shapes with a modern design and an increased capacity, for a minimal aesthetics connected with an extreme practicity.                                                                                                                                                                                                    |