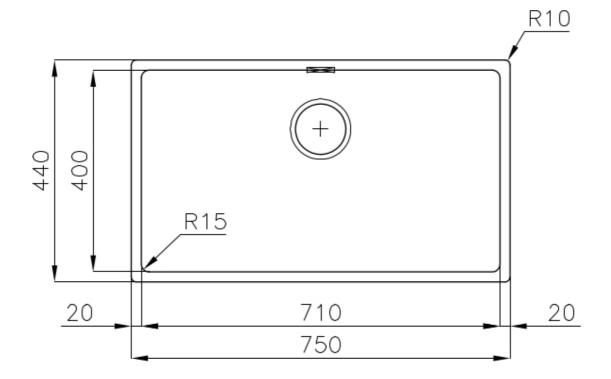

#### **DETAILS**

| Coloring               | Copper                                                          |
|------------------------|-----------------------------------------------------------------|
| Edge/Installation Type | Undermount                                                      |
| Finish                 | PVD                                                             |
| Material               | AISI 304 stainless steel                                        |
| Texture                | Vintage                                                         |
| Base                   | 80 cm                                                           |
| Dimensions             | 750 x 440 mm                                                    |
| Standard fittings      | Fixing hooks, gasket, drain, overflow and siphon, boxed packing |
| Mixer holes            | No standard holes                                               |
|                        |                                                                 |

| Built-in hole             | View technical data sheet                                                                                                                                                                                                                                                                                                                   |
|---------------------------|---------------------------------------------------------------------------------------------------------------------------------------------------------------------------------------------------------------------------------------------------------------------------------------------------------------------------------------------|
| Drainer                   | No                                                                                                                                                                                                                                                                                                                                          |
| Width                     | 75 cm                                                                                                                                                                                                                                                                                                                                       |
| Bowl dimension            | 710 x 400 mm                                                                                                                                                                                                                                                                                                                                |
| Number of bowls           | 1 bowl                                                                                                                                                                                                                                                                                                                                      |
| Waste fitting             | 3,5" drain                                                                                                                                                                                                                                                                                                                                  |
| FEATURES                  |                                                                                                                                                                                                                                                                                                                                             |
| VINTAGE PVD               | The prestigious PVD finish combines with the care for detail of the Vintage finish, to create a combination of unique elegance.                                                                                                                                                                                                             |
| Copper                    | The Copper finish is obtained by treating steel with a physical process called PVD (Phisical Vacuum Deposition) which deposits particles of noble metals on the surface. The result is a unique and refined aesthetic effect, and an improvement of the mechanical properties of the steel which is more resistant to impact and scratches. |
| Basket 3,5" waste fitting | The drain is equipped with a large 3.5" drain, with the practical basket cap that prevents the discharge of solid parts.                                                                                                                                                                                                                    |
| High thickness            | Imm thick steel. A significant thickness, which guarantees the maximum sturdiness and durability.                                                                                                                                                                                                                                           |
| Perimetral overflow       | The overflow is always a security on the Foster sinks that prevents the overflow of water in case of oversights. The perimeter drain solution improves aesthetics thanks to its square and essential shape.                                                                                                                                 |
| Small radius              | Bowls with squared shapes with a modern design and an increased capacity, for a minimal aesthetics connected with an extreme practicity.                                                                                                                                                                                                    |