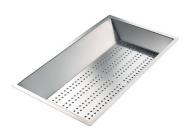

### **OPTIONAL ACCESSORIES**

Cestello inox 8612 000

Glass chopping board 8631 300

HPDE Chopping board 8657 001

HPDE Twin chopping board 8644 101

Stainless steel plate rack 8100 154

8100 303 \* only in combination with the accessory 8644 101

8151 000

\* only in combination with the accessory 8644 101

Stainless steel plate rack

8100 201