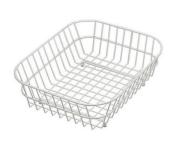

Stainless steel plate rack

White basket 8612 100

**White bowl** 8153 100

Graters kit with ring-holder and food collection tray

8159 101

\* only in combination with the accessory 8644 101

Stainless steel perforated tray