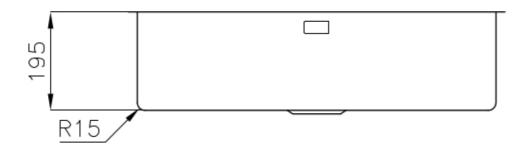

#### **DETAILS**

| Coloring               | Copper                                                          |
|------------------------|-----------------------------------------------------------------|
| Edge/Installation Type | Undermount                                                      |
| Finish                 | PVD                                                             |
| Material               | AISI 304 stainless steel                                        |
| Texture                | Vintage                                                         |
| Base                   | 80 cm                                                           |
| Dimensions             | 750 x 440 mm                                                    |
| Standard fittings      | Fixing hooks, gasket, drain, overflow and siphon, boxed packing |
| Mixer holes            | No standard holes                                               |
|                        |                                                                 |

| Built-in hole             | View technical data sheet                                                                                                                                                                                                                                                                                                                   |
|---------------------------|---------------------------------------------------------------------------------------------------------------------------------------------------------------------------------------------------------------------------------------------------------------------------------------------------------------------------------------------|
| Drainer                   | No                                                                                                                                                                                                                                                                                                                                          |
| Width                     | 75 cm                                                                                                                                                                                                                                                                                                                                       |
| Bowl dimension            | 710 x 400 mm                                                                                                                                                                                                                                                                                                                                |
| Number of bowls           | 1 bowl                                                                                                                                                                                                                                                                                                                                      |
| Waste fitting             | 3,5" drain                                                                                                                                                                                                                                                                                                                                  |
| FEATURES                  |                                                                                                                                                                                                                                                                                                                                             |
| VINTAGE PVD               | The prestigious PVD finish combines with the care for detail of the Vintage finish, to create a combination of unique elegance.                                                                                                                                                                                                             |
| Copper                    | The Copper finish is obtained by treating steel with a physical process called PVD (Phisical Vacuum Deposition) which deposits particles of noble metals on the surface. The result is a unique and refined aesthetic effect, and an improvement of the mechanical properties of the steel which is more resistant to impact and scratches. |
| Basket 3,5" waste fitting | The drain is equipped with a large 3.5" drain, with the practical basket cap that prevents the discharge of solid parts.                                                                                                                                                                                                                    |
| High thickness            | Imm thick steel. A significant thickness, which guarantees the maximum sturdiness and durability.                                                                                                                                                                                                                                           |
| Perimetral overflow       | The overflow is always a security on the Foster sinks that prevents the overflow of water in case of oversights. The perimeter drain solution improves aesthetics thanks to its square and essential shape.                                                                                                                                 |
| Small radius              | Bowls with squared shapes with a modern design and an increased capacity, for a minimal aesthetics connected with an extreme practicity.                                                                                                                                                                                                    |